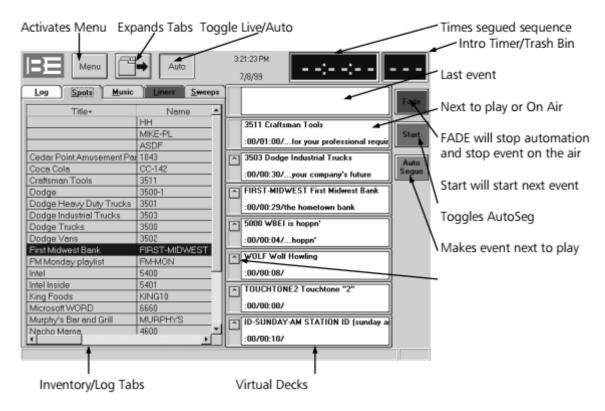

## AudioVault AVAir Instructions:

To stop the music after the current song is playing, click the Auto Segue button to turn it off. As long as the Auto Segue button remains bright yellow, the music will continue to play.

To play the next song, click the Start button.

To play a song from the Music category, click the Music Tab and click+drag the song into the Virtual Decks where you want it to play in the lineup. You can double-click any column to sort the tab.