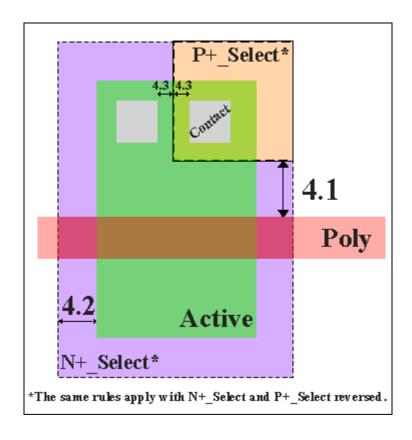

## **SCMOS Layout Rules - Select**

| Rule | Description                                                                                                              | Lambda |      |      |
|------|--------------------------------------------------------------------------------------------------------------------------|--------|------|------|
|      |                                                                                                                          | SCMOS  | SUBM | DEEP |
| 4.1  | Minimum select spacing to channel of transistor to ensure adequate source/drain width                                    | 3      | 3    | 3    |
| 4.2  | Minimum select overlap of active                                                                                         | 2      | 2    | 2    |
| 4.3  | Minimum select overlap of contact                                                                                        | 1      | 1    | 1.5  |
| 4.4  | Minimum select width and spacing (Note: P-select and N-select may be coincident, but must not overlap) (not illustrated) | 2      | 2    | 4    |