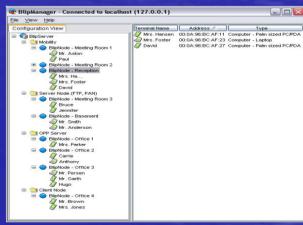

### **Basic Software Components**

- The BlipServer software configures, monitors and controls the BlipNodes in the BlipNet
- BlipManager provides a user-friendly GUI for BlipServer
- BlipNet API is a Javabased interface for BlipNet