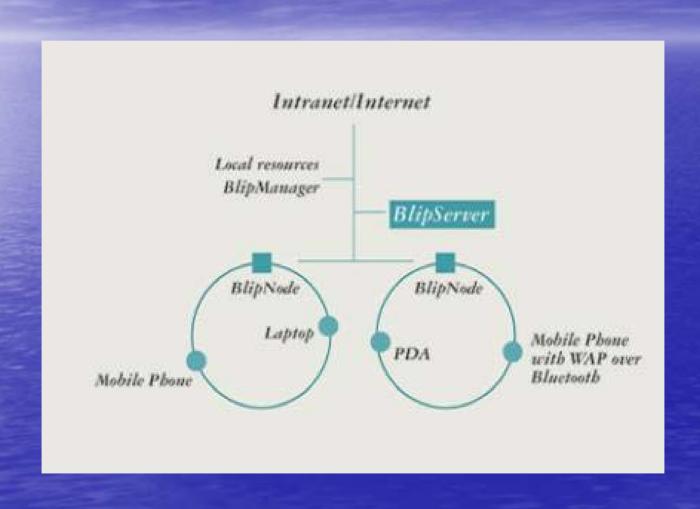

# BlipNet

Explore a wireless world ...of great opportunities

Bluetooth Local Infotainment Point Network

A Bluetooth-based access system for operators, enterprises and application developers

Key components:

BlipServer BlipNode BlipManager BlipMobility

#### Overview of BlipNet and its components

#### Basic hardware

- BlipNode is an access point that bridges between Bluetooth and Ethernet.
- BlipNode is capable of long range high speed Bluetooth data access.

### **Basic Software Components**

- The BlipServer software configures, monitors and controls the BlipNodes in the BlipNet
- BlipManager provides a user-friendly GUI for BlipServer
- BlipNet API is a Javabased interface for BlipNet